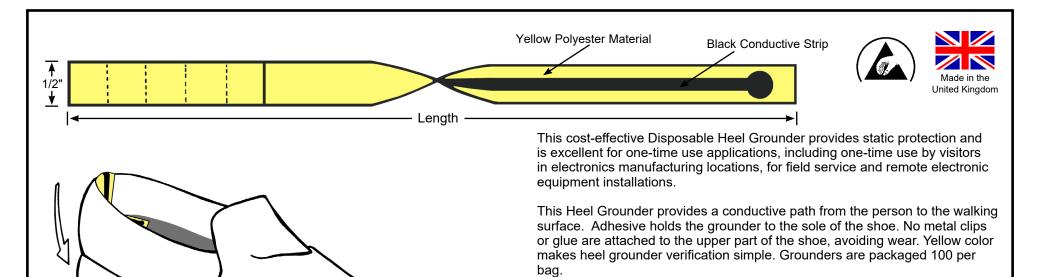

## Installation:

- 1. Insert the non-adhesive end of the heel grounder inside the shoe so that the black dot is in the center of the heel area.
- 2. Wrap the heel grounder around the back (or side) of shoe so that the adhesive can be adhered to the bottom of the heel.
- 3. Remove perforated section by lifting the paper backing from the middle as shown.
- 4. Press adhesive part of the foot grounder to the heel of the shoe. Do not allow adhesive to come in contact with any part of the shoe except for the heel. The adhesive may leave a residue.
- 5. Step in to shoe. Disposable heel grounder is to be installed on both shoes and used with ESD flooring.
- 6. Test each worn foot grounder with a Personal Grounding Tester

| Specifications             | Typical Value                                    |
|----------------------------|--------------------------------------------------|
| Size                       | 1/2" W x 12" & 24" L                             |
| Resistance to Ground (Rtg) | ≥ 5 x 10 <sup>4</sup> < 8 x 10 <sup>5</sup> ohms |