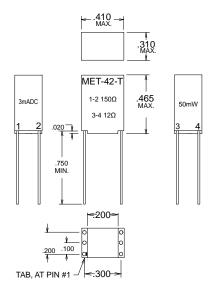

### **Electrical Specifications (@20C)**

| Power | Matching Impedance |           | Max. mA DC | DC Resistance (Ω) |           | Overall |
|-------|--------------------|-----------|------------|-------------------|-----------|---------|
| level | Primary            | Secondary | Unbalance  | <b>D</b> .:       | Turns     |         |
| (mW)  |                    |           | in Primary | Primary           | Secondary | Ratio   |
| 50    | 150Ω               | 12Ω       | 10         | 20                | 2.5       | 3.54:1  |

### **Construction:**

Plug-in terminals are precision spaced to provide fixed mounting centers. Epoxy molded case includes a .020" recess for ease of solder inspection. Leads are Tin plated 0.020" in diameter.