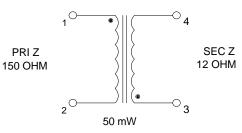

### **Electrical Specifications (@20C)**

| Power | Matching Impedance |           | Max. mA DC | DC Resistance (Ω) |           | Overall |
|-------|--------------------|-----------|------------|-------------------|-----------|---------|
| level | Primary            | Secondary | Unbalance  | <b>D</b> .:       | Turns     |         |
| (mW)  |                    |           | in Primary | Primary           | Secondary | Ratio   |
| 50    | 150Ω               | 12Ω       | 10         | 20                | 2.5       | 3.54:1  |