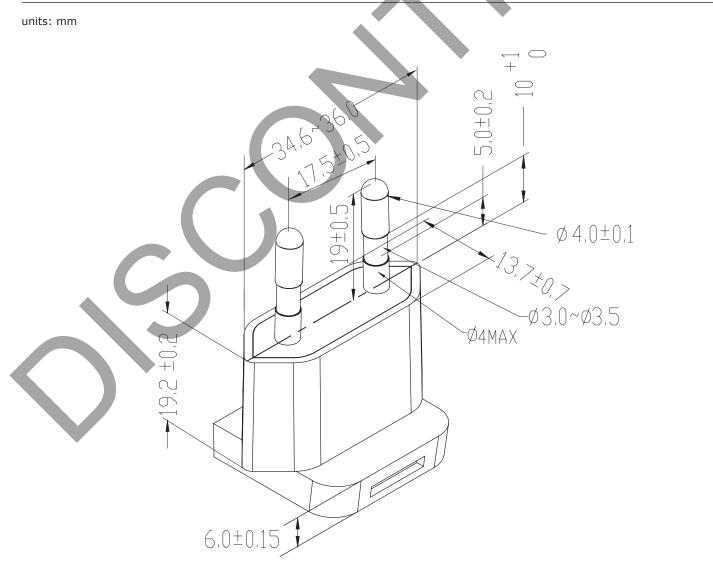

**date** 12/21/2015

page 1 of 2

## MODEL: SMI-EU-1 | DESCRIPTION: EUROPE BLADE

## **FEATURES**

- level VI efficiency
- Europe interchangeable blade
- compatible with SMI6 series



## **MECHANICAL DRAWING**



## **REVISION HISTORY**

| rev. | description     | date       |
|------|-----------------|------------|
| 1.0  | initial release | 12/21/2015 |

The revision history provided is for informational purposes only and is believed to be accurate.





**Headquarters** 20050 SW 112th Ave. Tualatin, OR 97062 **800.275.4899** 

Fax 503.612.2383 **cui**.com techsupport@cui.com

CUI offers a one (1) year limited warranty. Complete warranty information is listed on our website.

CUI reserves the right to make changes to the product at any time without notice. Information provided by CUI is believed to be accurate and reliable. However, no responsibility is assumed by CUI for its use, nor for any infringements of patents or other rights of third parties which may result from its use.

CUI products