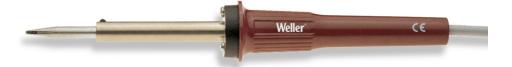

## **SPI 41**

Product no.: T0056403799N

| Active Tip heating element technology     |          |
|-------------------------------------------|----------|
| Power Response heating element technology |          |
| Silver Line heating element technology    |          |
| Voltage                                   | 230 V AC |
| Power                                     | 40 W     |
| Tip range                                 | SPI40    |
| Supply unit                               |          |
| WX-compatible                             |          |
| Temperature range °C                      | ca. 450  |
| Temperature range °F                      | ca. 842  |
| Heating time                              | 180      |
| Safety rest                               |          |
| Safety rest (optional)                    |          |
| Barrel                                    |          |
| Integrated direct extraction              |          |